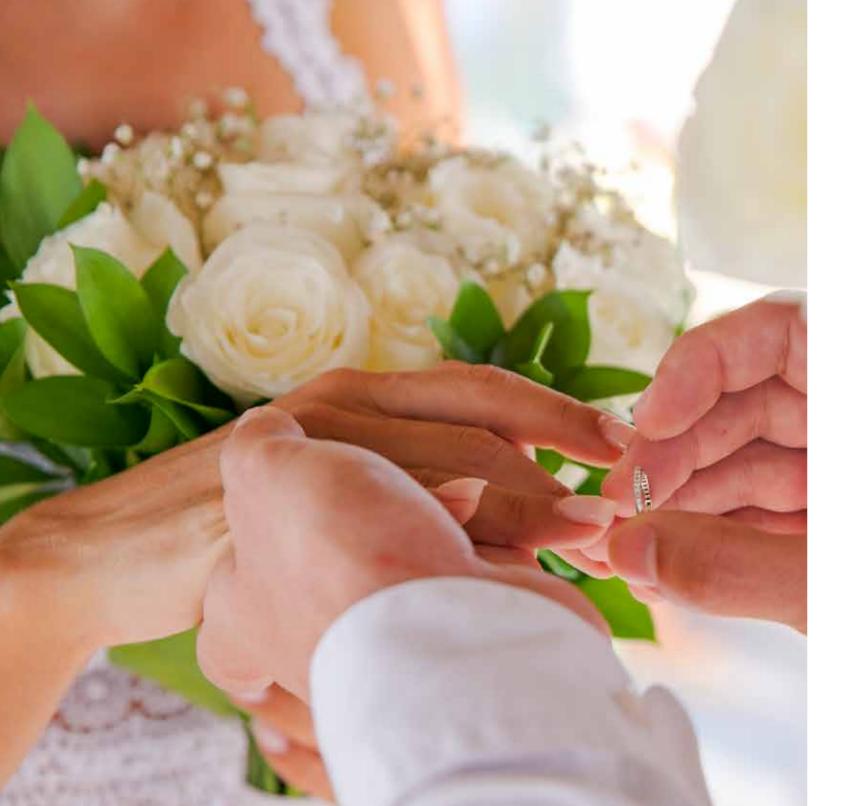

# INTIMATE TOUCHES

A lovers' chariot will whisk you around the island on the day of your nuptials.

A bridal bouquet and headpiece, along with a delicate boutonnière, will announce you as an elegant island couple.

Tasteful decorations are arranged so that your love is what shines brightest.